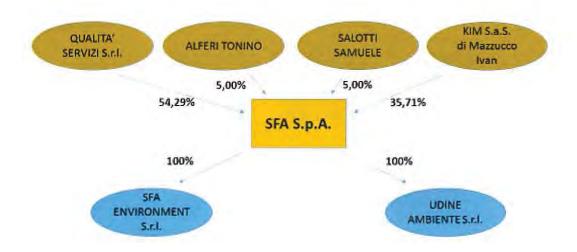

- History and important events in the development of the Company
  - SFA was established in 1992 as SOCIETA' FERROVIARIA ADRIATICA with the aim of making interventions on train coaches for the asbestos remediation. In 1995, SOCIETA' FERROVIARIA ADRIATICA, due to the change in its shareholding structure and after having moved to the province of Venice, decided to change the name of the company into SFA Spa and to widen the operations of asbestos remediation to all industrial and civil structures as well as to the remediation of contaminated sites. At the end of 2014, SFA increased again the area of activity thanks to the widening of its shareholding structure, the change in governance and control structures and the new professionals. SFA works all over Italy and through its own independent and well organised structure which is able to promptly intervene as far as concerns its core business.
- The Company's group structure and inter-group companies' dealings (Attachment 1 -Group Structure and Organisational Chart and Attachment 2 - Shareholding Structure)
- Substantial Securities Holders and their Connected Persons (including any material dealings with such holders or persons) (Attachment 1 - Group Structure and Organisational Chart and section Board of Directors and Management)
- Company's Administrative, Management and Supervisory Bodies including their powers and functions (Attachment 1 - Group Structure and Organisational Chart and the Articles of Association – certified translation available for inspection)
- Summary of the Company's compliance with corporate governance standards (See Section Corporate Governance)
- Description of the business sectors & geographical markets in which the Company operates