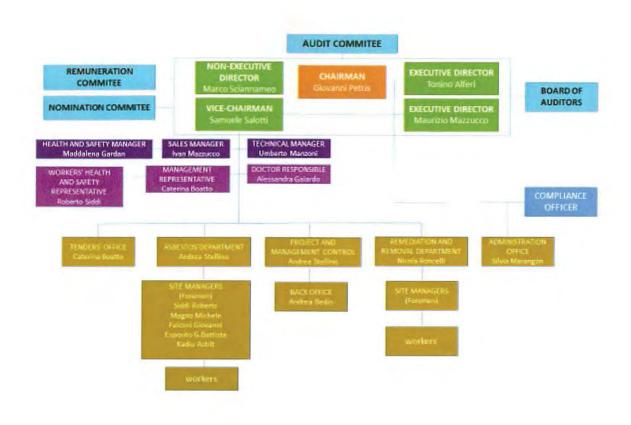

- History and important events in the development of the Company
  - SFA was established in 1992 as SOCIETA' FERROVIARIA ADRIATICA with the aim of making interventions on train coaches for the asbestos remediation. In 1995, SOCIETA' FERROVIARIA ADRIATICA, due to the change in its shareholding structure and after having moved to the province of Venice, decided to change the name of the company into SFA Spa and to widen the operations of asbestos remediation to all industrial and civil structures as well as to the remediation of contaminated sites. At the end of 2014, SFA increased again the area of activity thanks to the widening of its shareholding structure, the change in governance and control structures and the new professionals. SFA works all over Italy and through its own independent and well organised structure which is able to promptly intervene as far as concerns its core business.
- The Company's group structure and inter-group companies' dealings (Attachment 1 -Group Structure and Organisational Chart and Attachment 2 - Shareholding Structure)
- Substantial Securities Holders and their Connected Persons (including any material dealings with such holders or persons) (Attachment 1 - Group Structure and Organisational Chart and section Board of Directors and Management)
- Company's Administrative, Management and Supervisory Bodies including their powers and functions (Attachment 1 - Group Structure and Organisational Chart and the Articles of Association – certified translation available for inspection)
- Summary of the Company's compliance with corporate governance standards (See Section Corporate Governance)
- Description of the business sectors & geographical markets in which the Company operates